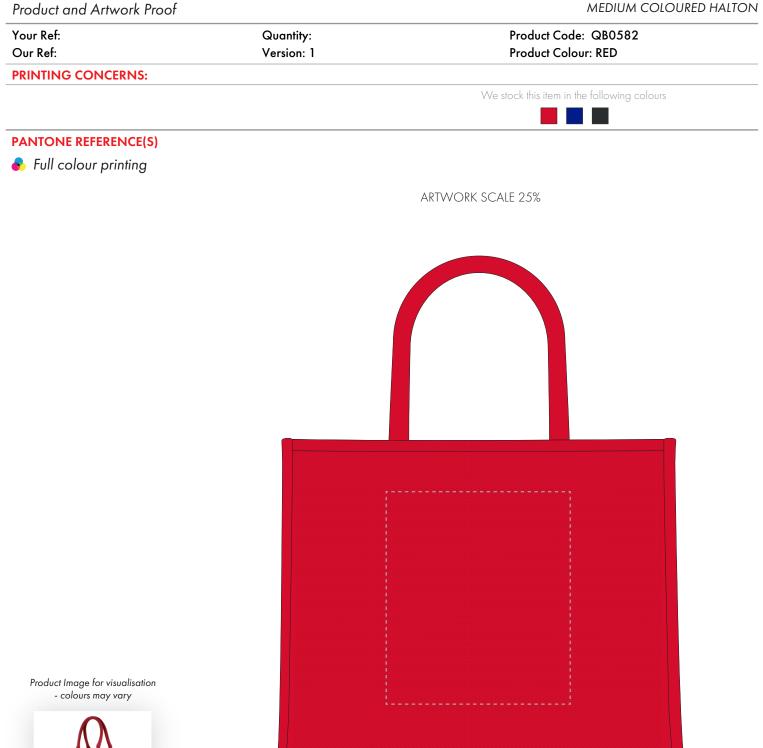

The dashed line is to demonstrate print area and will not appear on your printed item